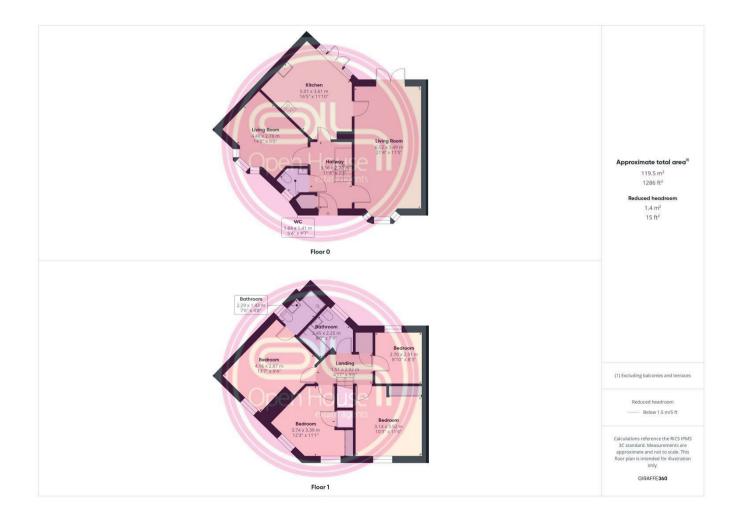

## Aberdeen Close, Church Gresley, DE11 9FU £350,000

**Council Tax Band: E** 

Situated at the end of a peaceful cul-de-sac, and sat beside open fields on the sought-after development of Aberdeen Close in Church Gresley, this superb four-bedroom detached family home offers generous living space across two floors. Set on a wider-than-average plot with excellent kerb appeal, and parking to both the front and side this home boasts an attractive landscaped garden, and detached garage, luxurious interiors and modern conveniences.