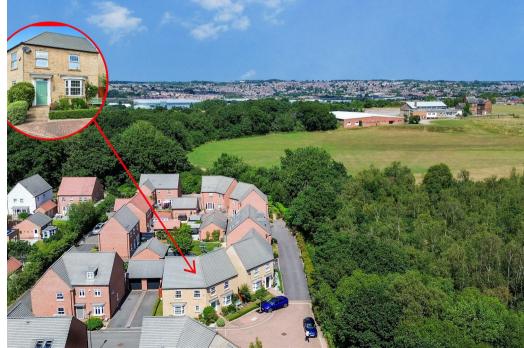

## Aberdeen Close, Church Gresley, DE11 9FU £350,000

**Council Tax Band: E** 

Situated at the end of a peaceful cul-de-sac, and sat beside open fields on the sought-after development of Aberdeen Close in Church Gresley, this superb four-bedroom detached family home offers generous living space across two floors. Set on a wider-than-average plot with excellent kerb appeal, and parking to both the front and side this home boasts an attractive landscaped garden, and detached garage, luxurious interiors and modern conveniences.

The area provides convenient access to Swadlincote, Ashby-de-la-Zouch, and major commuter routes, while also enjoying proximity to the national forest, woodland walks and open green space.